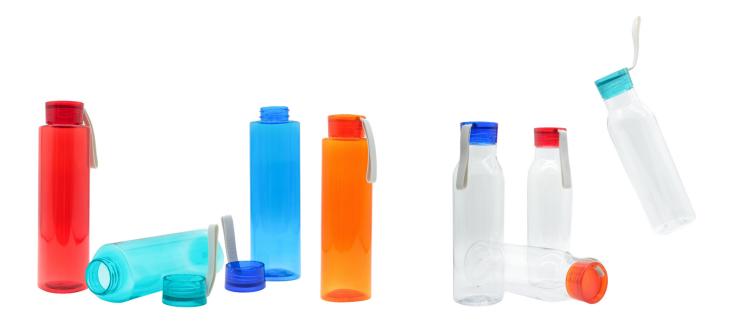

#### **Drinkware**

Wingoh started producing tumbler drinking bottles of various sizes.