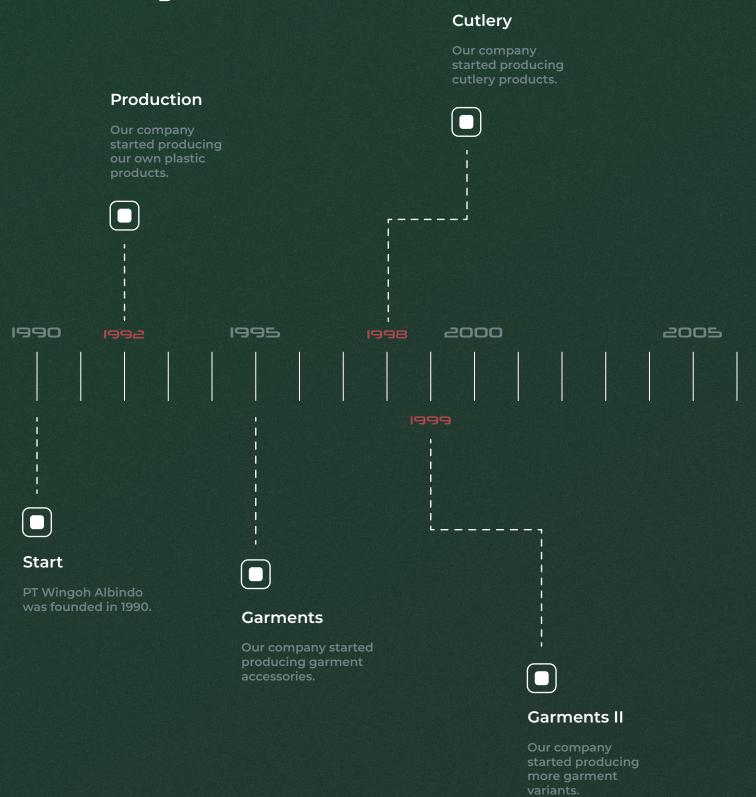

# ABOUT OUR COMPANY

Established in 1990

Jl. Faliman Jaya 22 Daan Mogot Km 19 Jurumudi Baru, Benda, Tangerang, Indonesia

PT. Wingoh Albindo specializes in processing raw materials for plastic-based products, catering to industrial needs such as various garments, accessories, cutleries, drinkware, thinwalls, and custom orders.

## History

Chopsticks